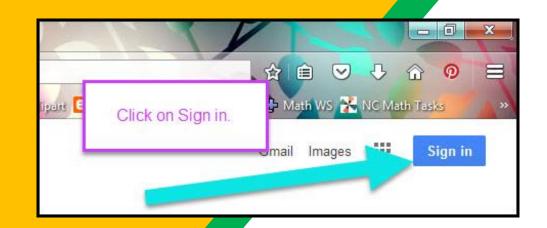

Type <u>www.google.com</u> into your web address bar.

Click on SIGN IN in the upper right hand corner of the browser window.

Type in your child's Google Email address & click "next." be sure to add @student.omsd.net