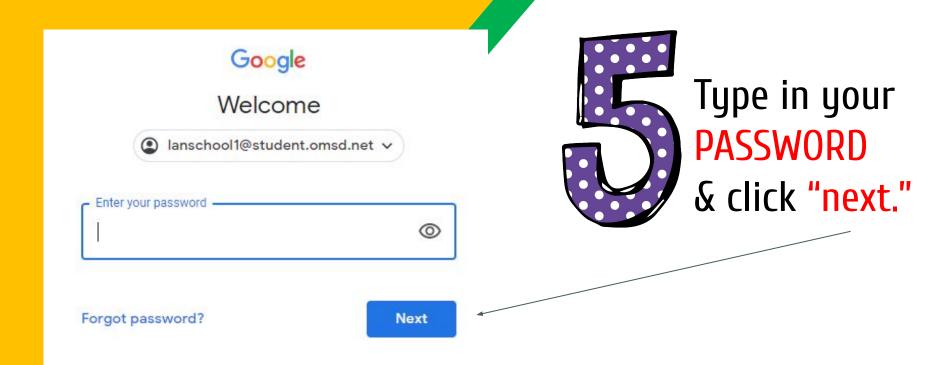

Type <u>www.google.com</u> into your web address bar.

Click on SIGN IN in the upper right hand corner of the browser window.

Type in your child's Google Email address & click "next." be sure to add @student.omsd.net