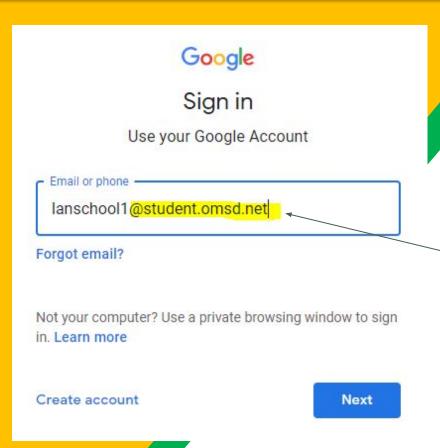

Type <u>www.google.com</u> into your web address bar.

Click on SIGN IN in the upper right hand corner of the browser window.

Type in your child's Google Email address & click "next." be sure to add @student.omsd.net