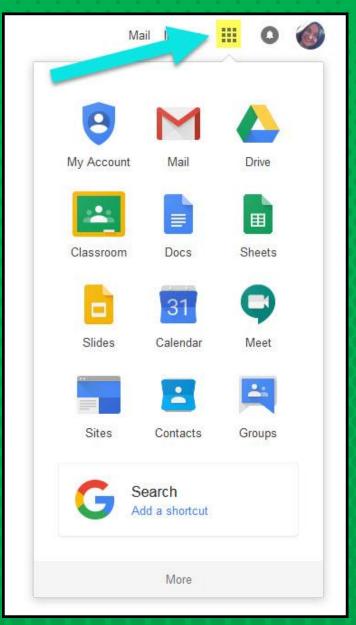

# NOW YOU'LL SEE

that you are signed in to your Google Apps for Education account!

Click on the 9 squares (Waffle/Rubik's Cube) icon in the top right hand corner to see the Google Suite of Products!